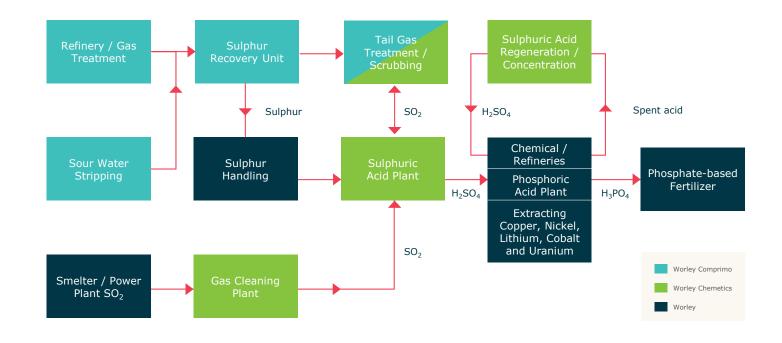

Together, we deliver technologies for all forms of sulphur species, from H<sub>2</sub>S to sulphur, sulphur via  $SO_2$  to sulphuric acid and sulphur handling and transportation.

Our tailored solutions enable our customers to globally manage their sulphur species resources and convert waste into maximum profits — with unparalleled reliability and complete project execution from the early days feasibility, to the full EPC services, including LS supply through the Worley group.